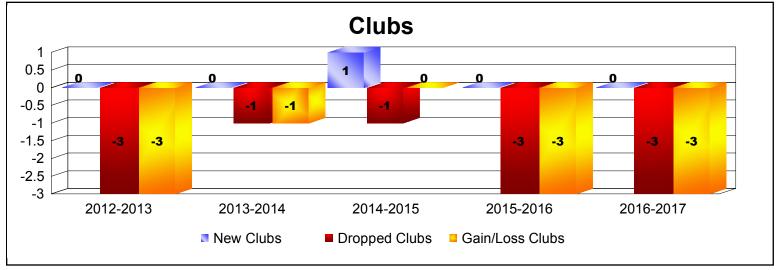

District 4 A1 As of June 2017 Cumulative

| Year      | New<br>Clubs | Dropped<br>Clubs | Gain/<br>Loss<br>Clubs | New<br>Members | Charter<br>Members | Reinstate<br>Members | Transfer<br>Members | Total<br>Member<br>Added | Total<br>Members<br>Dropped | Gain/<br>Loss<br>Members |
|-----------|--------------|------------------|------------------------|----------------|--------------------|----------------------|---------------------|--------------------------|-----------------------------|--------------------------|
| 2012-2013 | 0            | -3               | -3                     | 156            | 6                  | 13                   | 6                   | 181                      | -390                        | -209                     |
| 2013-2014 | 0            | -1               | -1                     | 181            | 9                  | 13                   | 10                  | 213                      | -230                        | -17                      |
| 2014-2015 | 1            | -1               | 0                      | 229            | 60                 | 5                    | 23                  | 317                      | -301                        | 16                       |
| 2015-2016 | 0            | -3               | -3                     | 148            | 4                  | 16                   | 18                  | 186                      | -301                        | -115                     |
| 2016-2017 | 0            | -3               | -3                     | 154            | 2                  | 20                   | 17                  | 193                      | -259                        | -66                      |
| Average   | 0            | -2               | -2                     | 174            | 16                 | 13                   | 15                  | 218                      | -296                        | -78                      |