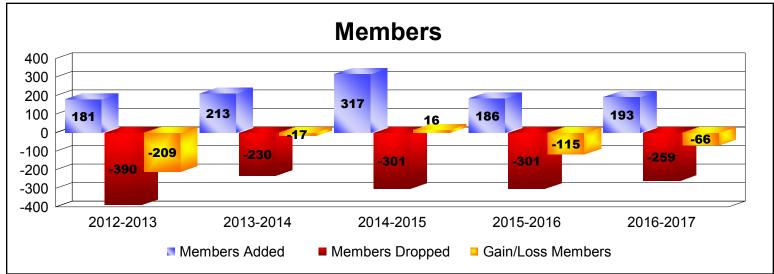

District 4 A1 As of June 2017 Cumulative

| Year      | New<br>Clubs | Dropped<br>Clubs | Gain/<br>Loss<br>Clubs | New<br>Members | Charter<br>Members | Reinstate<br>Members | Transfer<br>Members | Total<br>Member<br>Added | Total<br>Members<br>Dropped | Gain/<br>Loss<br>Members |
|-----------|--------------|------------------|------------------------|----------------|--------------------|----------------------|---------------------|--------------------------|-----------------------------|--------------------------|
| 2012-2013 | 0            | -3               | -3                     | 156            | 6                  | 13                   | 6                   | 181                      | -390                        | -209                     |
| 2013-2014 | 0            | -1               | -1                     | 181            | 9                  | 13                   | 10                  | 213                      | -230                        | -17                      |
| 2014-2015 | 1            | -1               | 0                      | 229            | 60                 | 5                    | 23                  | 317                      | -301                        | 16                       |
| 2015-2016 | 0            | -3               | -3                     | 148            | 4                  | 16                   | 18                  | 186                      | -301                        | -115                     |
| 2016-2017 | 0            | -3               | -3                     | 154            | 2                  | 20                   | 17                  | 193                      | -259                        | -66                      |
| Average   | 0            | -2               | -2                     | 174            | 16                 | 13                   | 15                  | 218                      | -296                        | -78                      |